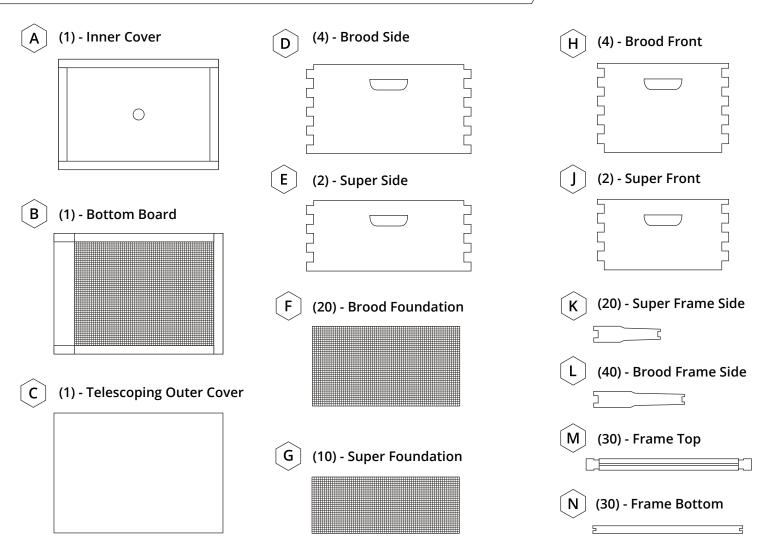

## WHAT COMES WITH THE KIT

## PACKING CHECKLIST

- (1) Inner Cover
- (1) Bottom Board
- (1) Outer Cover
- (4) Brood Side
- (2) Super Side

- (4) Brood Front
- (2) Super Front
- (16) Brood Foundations
- (8) Super Foundations
- (1) Entrance Reducer

- (32) Brood Frame Side
- (16) Super Frame Side
- (24) Top Frame
- (24) Bottom Frame