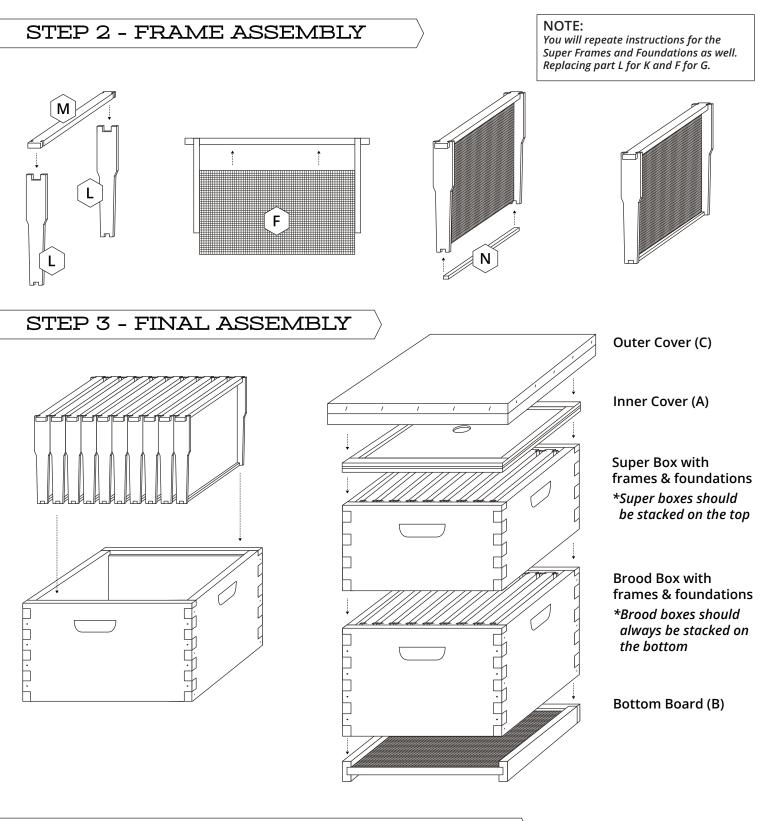

## NOTE:

To secure, use waterproof non-toxic wood glue to hold the boxes & frames together. You may aslo pre drill holes and use screws to hold boxes & frames together.

## STEP 1 - BOX ASSEMBLY

NOTE:

- Repeate instructions for the Super boxes as well. Replacing part E for D and J for H.
- When aliging the Fronts (H&J) make sure the top lip is facing in toward the inside of the box.