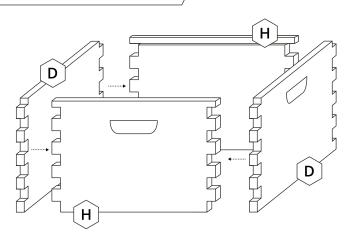

## STEP 1 - BOX ASSEMBLY

NOTE:

- Repeate instructions for the Super boxes as well. Replacing part E for D and J for H.
- When aliging the Fronts (H&J) make sure the top lip is facing in toward the inside of the box.