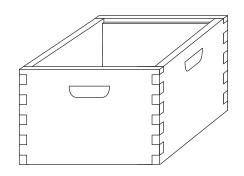

## STEP 1 - BOX ASSEMBLY

NOTE:

- Repeate instructions for the Super boxes as well. Replacing part E for D and J for H.
- When aliging the Fronts (H&J) make sure the top lip is facing in toward the inside of the box.